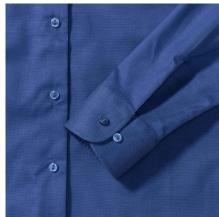

## Colors

RUSSELL Women's Long Sleeve Shirt EASY CARE OXFORD.Ideal choice for corporate wear because everyone looks good.Classical collar with or without buttons, two buttons on cuff.70% Cotton / 30% Oxford polyester, 130/135 g / m2.Wash 40 degrees.EASY CARE - Dries fast, easy to iron Aztc Blu 2XL