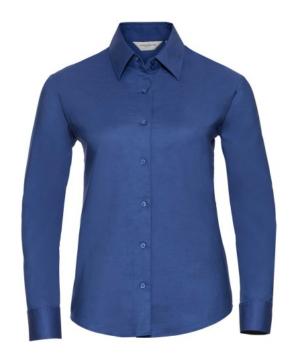

## Colors

RUSSELL Women's Long Sleeve Shirt EASY CARE OXFORD.Ideal choice for corporate wear because everyone looks good.Classical collar with or without buttons, two buttons on cuff.70% Cotton / 30% Oxford polyester, 130/135 g / m2.Wash 40 degrees.EASY CARE - Dries fast, easy to iron Aztc Blu 2XL