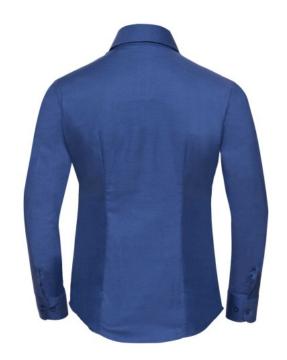

## Colors

RUSSELL Women's Long Sleeve Shirt EASY CARE OXFORD.Ideal choice for corporate wear because everyone looks good.Classical collar with or without buttons, two buttons on cuff.70% Cotton / 30% Oxford polyester, 130/135 g / m2.Wash 40 degrees.EASY CARE - Dries fast, easy to iron Aztc Blu 2XL